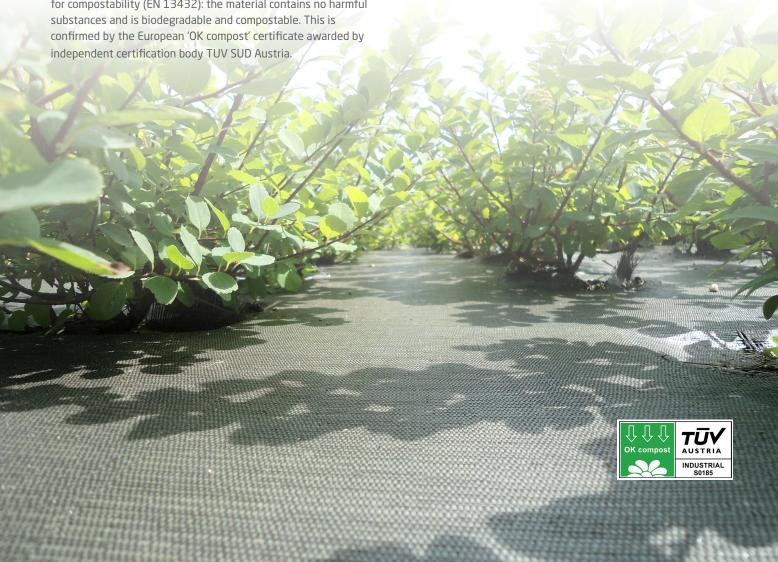

### **ECOLOGICAL** WEED CONTROL

Ökolys® protects young plants against weeds in an ecologically responsible way. To boost the chances of survival and growth, this innovative agrotextile creates the optimal microclimate at the foot of the plant. After three years of efficient weed control Ökolys® will eventually break down, depending on the environmental conditions (sun, temperature, water and oxygen) and will biodegrade and convert into humus, water and CO<sub>2</sub>.

#### OK compost

The Ökolys<sup>®</sup> groundcover is compliant to the European standard for compostability (EN 13432): the material contains no harmful

### BIODEGRADABLE, COMPOSTABLE

Ökolys<sup>®</sup> is a woven textile comprising a unique mix of two polymers, one biodegradable and one compostable.

This exclusive composition was developed after scientific research into efficient weed control followed by biodegradation over time.